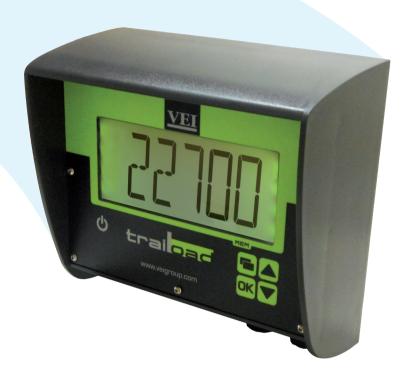

## BRING **YOUR WEIGHT OUTSIDE THE CABIN**

The REMOTE DISPLAY helps in those situations where the weight must be shown live outside the cabin. When loading a truck your customer have a real time knowledge of how much weight you are unloading into the truck. When loading bags from a hopper or conveyor the discharge can be remotely stopped at the desired weight; applicable in Static weighing mode, only. With an ADT truck equipped with Millennium5 the REMOTE DISPLAY shows the real time weight to the loading machine which can then better achieve loading up to the maximum capacity.

## **HARDWARE** FEATURES

| Display               | 9 ÷ 32 Vdc              |
|-----------------------|-------------------------|
| Operating temperature | -15 ÷ +60 °C            |
| Protection rating     | IP65                    |
| Dimensions            | 248x228x120             |
| Display               | Backlit 60mm height LCD |
| Installation          | Outdoor                 |

## **SOFTWARE** FEATURES

| Communication Protocol | Partial Weight only |
|------------------------|---------------------|
|                        | Total Weight only   |

The remote Display is supplied with 10m of cable to plug into the X5.